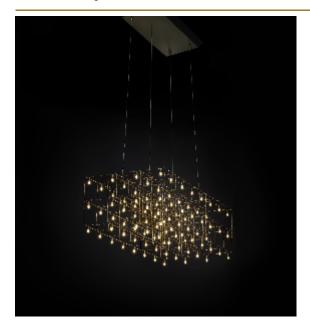

# ABOUT UNIVERSE SQUARE DOUBLE SUSPENSION

by Jan Pauwels

Universe Square is structured but still harmonious. Modular placed E10 light bulbs and tiny metal rods are the only two basic elements of this light fixture. They give the fixture its structure and shape. (see model Cosmos Square for the version with led circuit boards)

#### LIGHTSOURCE

96 x led, E10, 12V/0,33W, 2600K, 2208LM