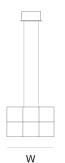

## Product data sheet

**Q**UASAR

Date: May 18th 2023



# ABOUT UNIVERSE SQUARE DOUBLE SUSPENSION

by Jan Pauwels

Universe Square is structured but still harmonious. Modular placed E10 light bulbs and tiny metal rods are the only two basic elements of this light fixture. They give the fixture its structure and shape. (see model Cosmos Square for the version with led circuit boards)





#### DIMENICIONIC

L 87.5 cm34.4 inch H 25 cm 9.8 inch W 39.5 cm 15.6 inch

#### CANOPY

L 60 cm 23.6 inch H 6 cm 2.4 inch W 20 cm 7.9 inch

#### CABLELENGTH Up to 200 cm 78 inch

#### LIGHTSOURCE

96 x led, E10, 12V/0,33W, 2600K, 2208LM

#### INCLUDED

Yes



FINISH TYPE.NR

Nickel Brass Blackbrass



TYPE Suspension

STANDARD

OPTIONAL 3000K or 3500K led.

TRANSFORMER/DRIVER SCPower KVF-12060-TDW

DIMMING leading and trailing edge

CLASSIFICATION UL no

IP20 yes

### Quasar Holland BV®

Burgstraat 2 4283GG Giessen The Netherlands T. +31-(0)183-447887 F. +31-(0)183-448337 export@quasar.nl www.quasar.nl