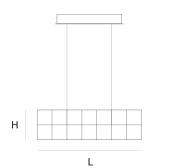

#### DIMENICIONIC

L 87.5 cm34.4 inch H 25 cm 9.8 inch W 39.5 cm 15.6 inch

#### CANOPY

L 60 cm 23.6 inch H 6 cm 2.4 inch W 20 cm 7.9 inch